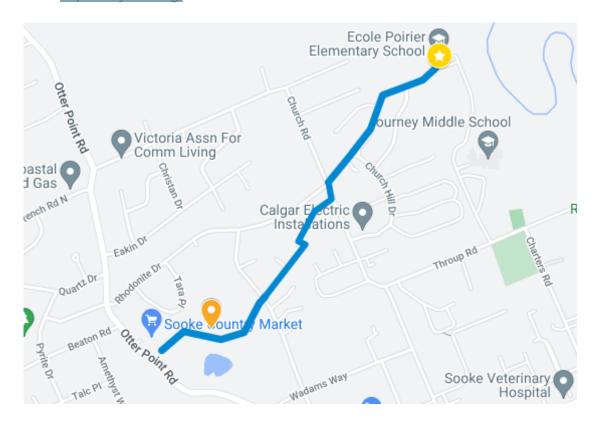

#### **Route Information:**

- The walking route has been drafted:
  - Starts at John Phillips Memorial Park (Sooke Country Market parking lot).
  - Goes through Stickleback Trail to Arranwood drive, with stops along the way.
- Route is based on a pre-proposed plan from School Active Travel Planning with the Municipality of Sooke, and created with the drive-to-15 model in mind.
- Route is around 1.2km in length and will take approximately 20 minutes to walk (one-way).
- Routes run both AM and PM, or as needed (depending on school interest and registration).
- Operates in all-weather, as long as the route is safe (e.g. ploughed) and school is operating.